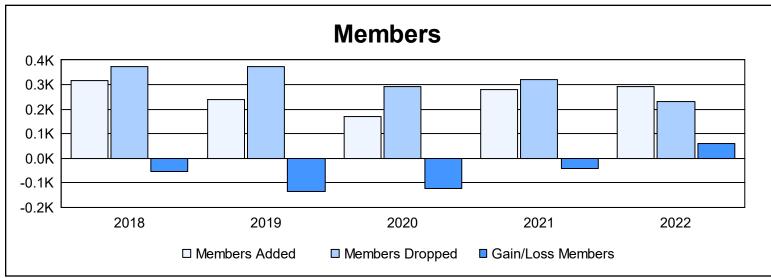

District 1 A As of June 2022 Cumulative

| Year      | New<br>Clubs | Dropped<br>Clubs | Gain/<br>Loss<br>Clubs | New<br>Members | Charter<br>Members | Reinstate<br>Members | Transfer<br>Members | Total<br>Member<br>Added | Total<br>Members<br>Dropped | Gain/<br>Loss<br>Members |
|-----------|--------------|------------------|------------------------|----------------|--------------------|----------------------|---------------------|--------------------------|-----------------------------|--------------------------|
| 2017-2018 | 3            | 2                | 1                      | 210            | 80                 | 12                   | 16                  | 318                      | 373                         | -55                      |
| 2018-2019 | 1            | 5                | -4                     | 166            | 33                 | 32                   | 7                   | 238                      | 372                         | -134                     |
| 2019-2020 | 0            | 2                | -2                     | 159            | 3                  | 7                    | 0                   | 169                      | 292                         | -123                     |
| 2020-2021 | 3            | 2                | 1                      | 146            | 108                | 20                   | 7                   | 281                      | 321                         | -40                      |
| 2021-2022 | 2            | 2                | 0                      | 222            | 38                 | 29                   | 1                   | 290                      | 229                         | 61                       |
| Average   | 2            | 3                | -1                     | 181            | 52                 | 20                   | 6                   | 259                      | 317                         | -58                      |